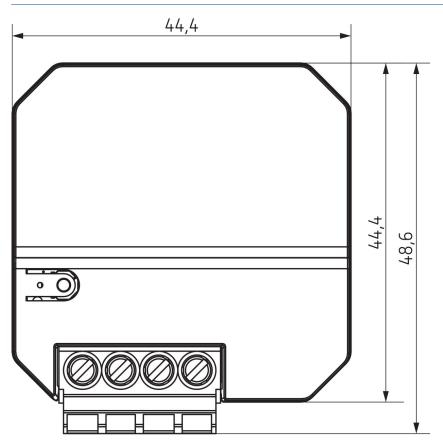

erating safety, e.g. in the event of overload
- The binary inputs are assigned to the output as standard (function test before programming)



#### Technical data

|                       | HU 1 S RF KNX       |
|-----------------------|---------------------|
| Operating voltage KNX | Bus voltage, <4 mA  |
| Operating voltage     | 230 V AC 50 - 60 Hz |
| Frequency             | 50 – 60 Hz          |
| Stand-by consumption  | <0.4 W              |
| Installation type     | Flush-mounted       |

|                     | HU 1 S RF KNX |
|---------------------|---------------|
| Number of channels  | 1             |
| Type of contact     | 1 A           |
| Туре                | Base module   |
| Ambient temperature | -5°C 45°C     |

# **HU1SRFKNX**

Item no.: 4941641



### Scale drawings





### Accessories

Temperature sensor Item no.: 9070321



## Temperature sensor RAMSES IP

Item no.: 9070459



## Flush-mounted temperature

Item no.: 9070496