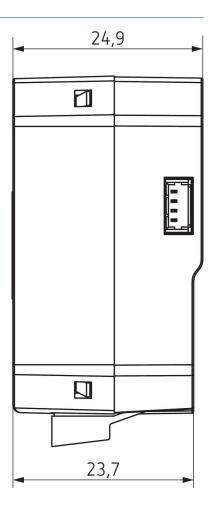

ating safety, e.g. in the event of overload
- The binary inputs are assigned to the output as standard (function test before programming)



#### Technical data

|                       | HU 1 S RF KNX       |
|-----------------------|---------------------|
| Operating voltage KNX | Bus voltage, <4 mA  |
| Operating voltage     | 230 V AC 50 - 60 Hz |
| Frequency             | 50 – 60 Hz          |
| Stand-by consumption  | <0.4 W              |
| Installation type     | Flush-mounted       |

|                     | HU 1 S RF KNX |
|---------------------|---------------|
| Number of channels  | 1             |
| Type of contact     | 1 A           |
| Туре                | Base module   |
| Ambient temperature | -5°C 45°C     |

# **HU1SRFKNX**

Item no.: 4941641



### Scale drawings





### Accessories

Temperature sensor Item no.: 9070321



## Temperature sensor RAMSES IP

Item no.: 9070459



## Flush-mounted temperature

Item no.: 9070496