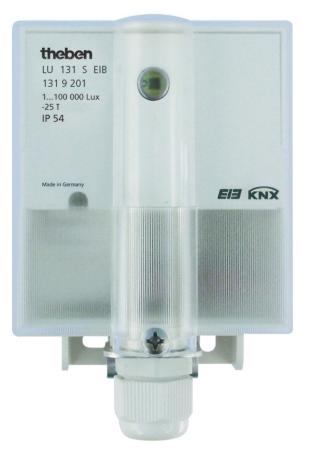

# LUNA 131 S KNX

Item no.: 1319201

## Description

- Brightness and temperature sensor
- For brightness and temperature dependent controlling in outdoor areas
- 5 freely configurable channels: 1 sun protection channel and 4 universal channels
- Sun protection channel with automated sun protection especially for blind, awning and shutter applications
- Universal channels allow linking of brightness and temperature
- Brightness range from 1 100,000 lux
- Temperature range -20 °C to + 55 °C
- Learning object for brightness threshold

#### **Technical data**

| LUNA 131 S KNX             |                    | LUNA 131 S KNX            |            |
|----------------------------|--------------------|---------------------------|------------|
| Operating voltage KNX      | Bus voltage, ≤5 mA | Setting range temperature | -20°C 55°C |
| Installation type          | Wall installation  | Ambient temperature       | -25°C 55°C |
| Type of connection         | KNX bus terminal   | Type of protection        | IP 54      |
| Measuring range brightness | 1 – 100000 lx      |                           |            |