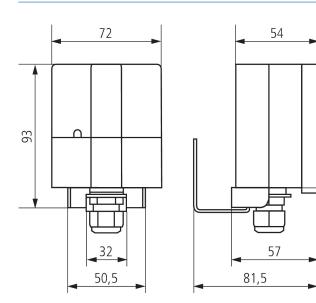

king of brightness and temperature
- Brightness range from 1 100,000 lux
- Temperature range -20 °C to + 55 °C
- Learning object for brightness threshold



#### **Technical data**

| LUNA 131 S KNX             |                    | LUNA 131 S KNX            |            |
|----------------------------|--------------------|---------------------------|------------|
| Operating voltage KNX      | Bus voltage, ≤5 mA | Setting range temperature | -20°C 55°C |
| Installation type          | Wall installation  | Ambient temperature       | -25°C 55°C |
| Type of connection         | KNX bus terminal   | Type of protection        | IP 54      |
| Measuring range brightness | 1 – 100000 lx      |                           |            |

# LUNA 131 S KNX

Item no.: 1319201



### Scale drawings



### Accessories

### Mast mounting S Item no.: 9070928

Mast mounting WML1 Item no.: 9070925 80