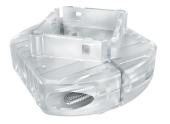

### Accessories

### Mast mounting S Item no.: 9070928

Mast mounting WML1 Item no.: 9070925 80