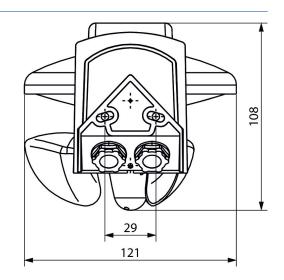

nels for connection of external KNX sensors
- 6 logic channels
- Display of weather data e.g. with VARIA 826 KNX multi-function display

#### Technical data

| Meteodata 140 S 24V KNX |
|-------------------------|
| 15 – 34 V DC            |
| Bus voltage, ≤10 mA     |
| <0.5 W                  |
| Wall installation       |
| 1 – 100000 lx           |
| -30°C 60°C              |
|                         |

| GID |  |
|-----|--|

|                            | Meteodata 140 S 24V KNX |
|----------------------------|-------------------------|
| Measuring range wind speed | 2 - 30 m/s              |
| Ambient temperature        | -20°C 55°C              |
| Type of protection         | IP 44                   |
| Protection class           |                         |

#### Scale drawings





### Meteodata 140 S 24V KNX Item no.: 1409201



#### Accessories

Mast mounting S Item no.: 9070928



Mast mounting WML1 Item no.: 9070925



Power unit 24 V DC Item no.: 9079330



Subject to technical changes and misprints additional information at: www.theben.de/product/1409201 The load data are determined with exemplary selected illuminants and are therefore typical data due to the large number of available products.