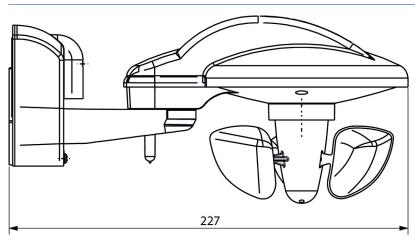

annels for connection of external KNX sensors
- 6 logic channels
- Display of weather data e.g. with VARIA 826 KNX multi-function display

#### Technical data

| Meteodata 140 S 24V KNX |
|-------------------------|
| 15 – 34 V DC            |
| Bus voltage, ≤10 mA     |
| <0.5 W                  |
| Wall installation       |
| 1 – 100000 lx           |
| -30°C 60°C              |
|                         |

| GID |  |
|-----|--|

|                            | Meteodata 140 S 24V KNX |
|----------------------------|-------------------------|
| Measuring range wind speed | 2 - 30 m/s              |
| Ambient temperature        | -20°C 55°C              |
| Type of protection         | IP 44                   |
| Protection class           |                         |

#### Scale drawings





### Meteodata 140 S 24V KNX Item no.: 1409201



#### Accessories

Mast mounting S Item no.: 9070928



Mast mounting WML1 Item no.: 9070925



Power unit 24 V DC Item no.: 9079330



Subject to technical changes and misprints additional information at: www.theben.de/product/1409201 The load data are determined with exemplary selected illuminants and are therefore typical data due to the large number of available products.