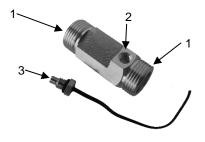

## FEATURES

- Pipe nipple with temperature sensor.
- Temperature probe with 0.5°C accuracy (@25°C).
- Conformity with the CE directives.

Figure 1. Pipe nipple with temperature probe

| <ol> <li>G¾" thread</li> </ol> | nread |
|--------------------------------|-------|
|--------------------------------|-------|

2. Threaded hole for temperature probe

3. Temperature probe

| <b>GENERAL SPECIFICATIONS</b> |                                            |
|-------------------------------|--------------------------------------------|
| CONCEPT                       | DESCRIPTION                                |
| Operation temperature         | -20°C to +80°C                             |
| Storage temperature           | -25°C to +80°C                             |
| Operation humidity            | 35% to 95% RH                              |
| Storage humidity              | 25% to 95% RH                              |
| Fluid pressure                | Up to 17.5bar (1.75MPa)                    |
| Installation                  | In pipe in horizontal or vertical position |
| Weight                        | 108g                                       |
| Housing material              | Brass                                      |