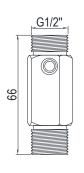

-------------------------------------------|----------------------------------------|--|
| CONCEPT                                           | DESCRIPTION                            |  |
| NTC Probe Diameter                                | M8x1.25                                |  |
| Housing                                           | Epoxy Resin and steel                  |  |
| Thermistor value (@25°C)                          | 10kΩ                                   |  |
| Accuracy (@25°C)                                  | 0.5°C                                  |  |
| Cable cross-section                               | 0.14mm <sup>2</sup> (IEC) / 26AWG (UL) |  |
| Cable length                                      | 0.5m (up to 30m)                       |  |

## **DIMENSIONS (mm)**





## SAFETY INSTRUCTIONS

• Installation should only be performed by qualified professionals according to the laws and regulations applicable in each country.

• It must not be hit.