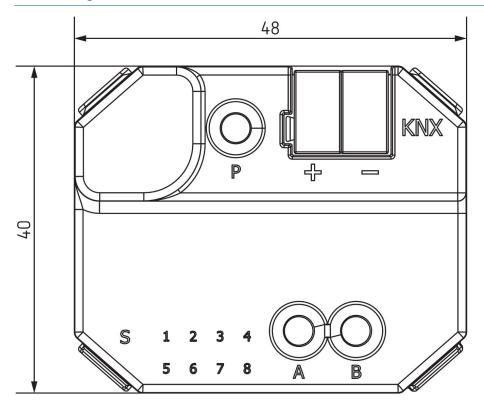

for "KNX Secure" and enables faster download of large applications in parallel
- Ranges of max. 30 m within the building are possible
- Has a repeater function, i.e. received telegrams are sent again to increase the range



#### Technical data

|                       | Media coupler TP-RF KNX |
|-----------------------|-------------------------|
| Operating voltage KNX | Bus voltage             |
| Installation type     | Flush-mounted           |
| Ambient temperature   | -5°C 45°C               |

|                    | Media coupler TP-RF KNX |
|--------------------|-------------------------|
| Type of protection | IP 20                   |
| Protection class   | III                     |

#### Connection example



# Media coupler TP-RF KNX

Item no.: 9070868



### Scale drawings