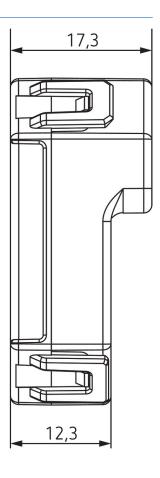

or "KNX Secure" and enables faster download of large applications in parallel
- Ranges of max. 30 m within the building are possible
- Has a repeater function, i.e. received telegrams are sent again to increase the range



#### Technical data

|                       | Media coupler TP-RF KNX |
|-----------------------|-------------------------|
| Operating voltage KNX | Bus voltage             |
| Installation type     | Flush-mounted           |
| Ambient temperature   | -5°C 45°C               |

|                    | Media coupler TP-RF KNX |
|--------------------|-------------------------|
| Type of protection | IP 20                   |
| Protection class   | III                     |

#### Connection example



# Media coupler TP-RF KNX

Item no.: 9070868



### Scale drawings