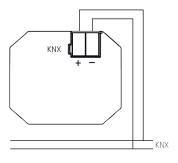

twisted-pair
- Power supply via KNX bus voltage
- Supports long frames for "KNX Secure" and enables faster download of large applications in parallel
- Ranges of max. 30 m within the building are possible
- Has a repeater function, i.e. received telegrams are sent again to increase the range



#### Technical data

|                       | Media coupler TP-RF KNX |
|-----------------------|-------------------------|
| Operating voltage KNX | Bus voltage             |
| Installation type     | Flush-mounted           |
| Ambient temperature   | -5°C 45°C               |

|                    | Media coupler TP-RF KNX |
|--------------------|-------------------------|
| Type of protection | IP 20                   |
| Protection class   | III                     |

#### Connection example



# Media coupler TP-RF KNX

Item no.: 9070868



### Scale drawings