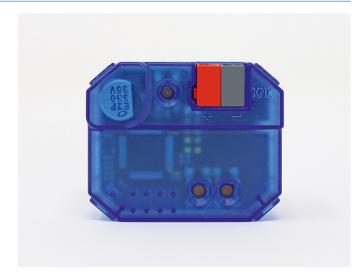

## Media coupler TP-RF KNX

Item no.: 9070868

Home and Building control KNX

#### Description

- Connects KNX RF devices of one radio line with the KNX bus twisted-pair
- Power supply via KNX bus voltage
- Supports long frames for "KNX Secure" and enables faster download of large applications in parallel
- Ranges of max. 30 m within the building are possible
- Has a repeater function, i.e. received telegrams are sent again to increase the range